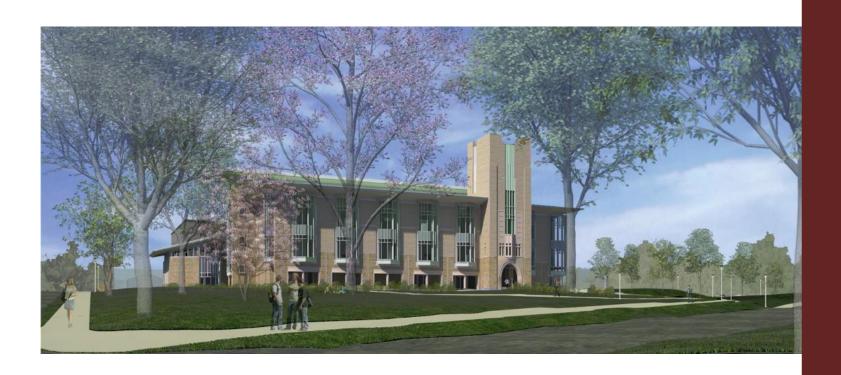

# Princeton Theological Seminary Library - Schematic Design Stephanie Deckard

**Location** | Princeton, NJ **Size** | 99,585 sqft **Stories** | 4 + 1 basement

## Concept

Spaces
Reference Reading Room
Café
Atrium
South Façade and Grounds

Historical site/Prestigious school

Bright/daylit spaces

Hard working/functional

## Concept

Spaces
Reference Reading Room
Café
Atrium
South Façade and Grounds

Vertical emphasis/iconic

Sparkle

Task specific