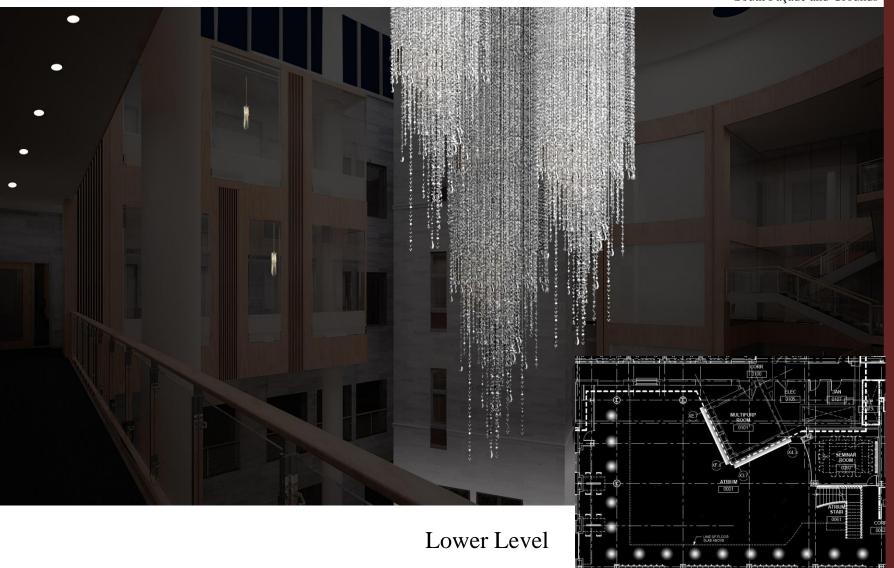

### Atrium

Chandelier Small pendant

### Atrium

Chandelier Small pendant Decorative downlight