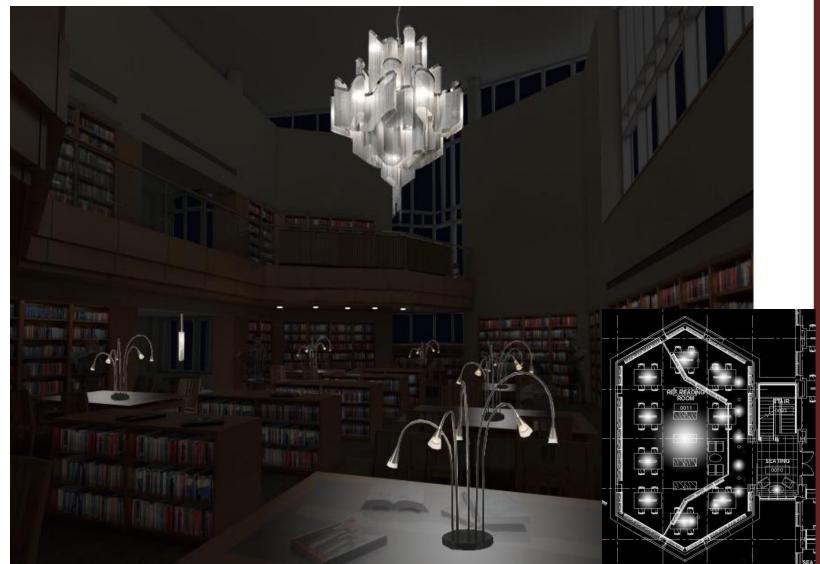

#### **Important Criteria**

Provide ample light for tasks Control and utilize daylight Create a unique space

Small pendant Stack luminaire Table luminaire Downlight

#### Table luminaire

Downlight

#### Downlight