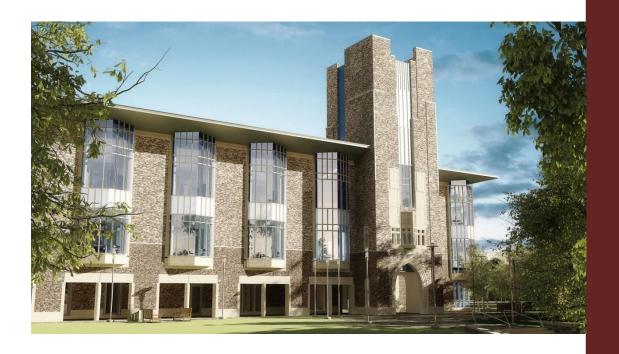

# Princeton Theological Seminary Library - Schematic Design Stephanie Deckard

**Location** | Princeton, NJ **Size** | 99,585 sqft **Stories** | 4 + 1 basement

# South Façade and Grounds

#### **Important Criteria**

Be an icon for the school Lead visitors toward the entrance Safe light levels for walking at night

Building Concept **Spaces** Reference Reading Room Café Atrium

## South Façade and Grounds

#### **Schemes**

Scheme #1 | Decorate

Scheme #2 | Minimize

Scheme #3 | Focus

Striplight
Up/downlight sconce
Small pendant
Bollard

Building Concept