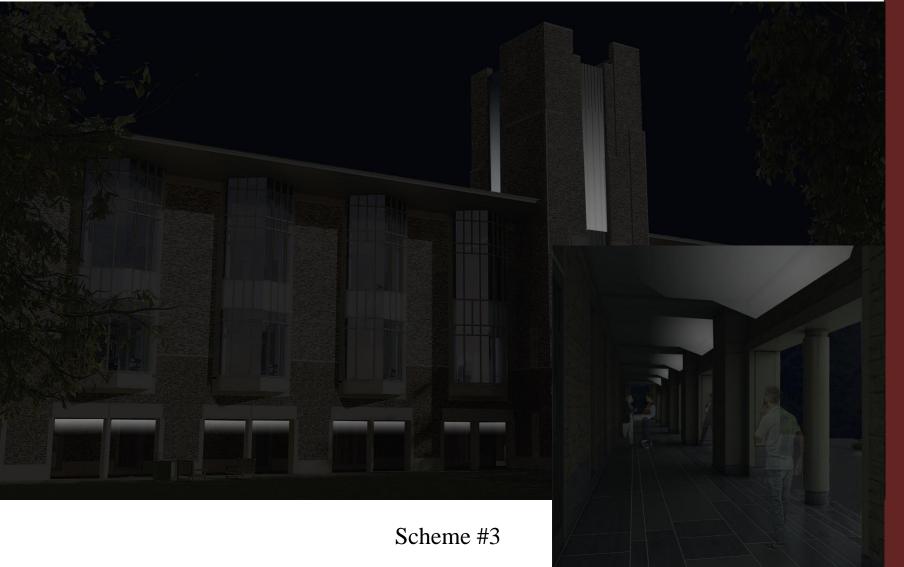

Scheme #3

Striplight
Wall-mounted uplight
Sconce
In-ground uplight

# Reference Reading Room Café Atrium

Building Concept

Spaces

### Spotlight

Building Concept **Spaces** Reference Reading Room Café Atrium

Scheme #1 Decorate

Scheme #2 Minimize

Scheme #3 Focus