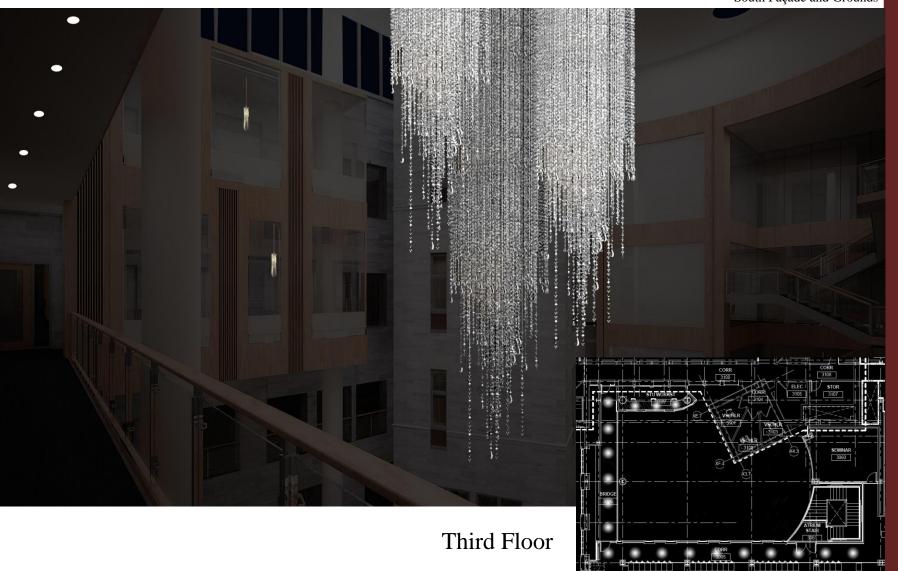

### Atrium

Chandelier Small pendant

### Atrium

Chandelier Small pendant Decorative downlight