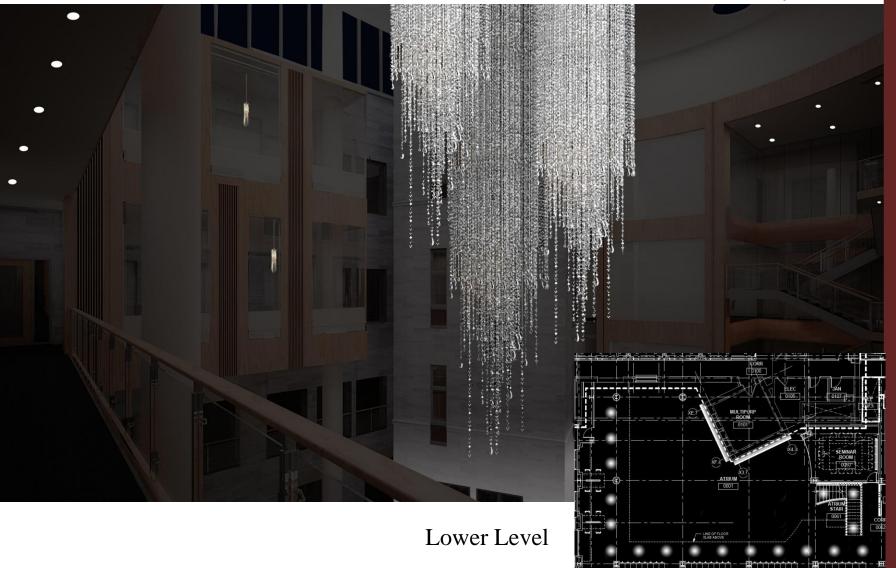

### Atrium

### Atrium

Chandelier Small pendant

### Atrium

Chandelier Small pendant Decorative downlight