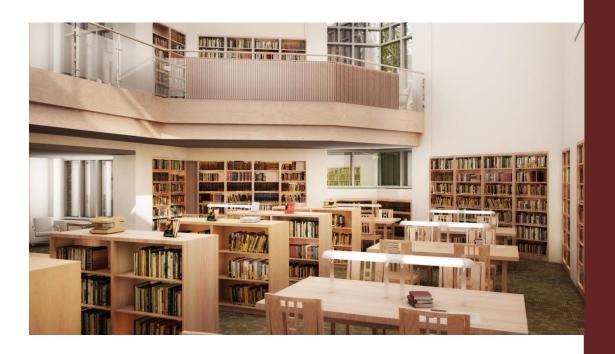

## Concept

Spaces
Reference Reading Room
Café
Atrium
South Façade and Grounds

Historical site/Prestigious school

Bright/daylit spaces

Hard working/functional

## Concept

Spaces
Reference Reading Room
Café
Atrium
South Façade and Grounds

Vertical emphasis/iconic

Sparkle

Task specific