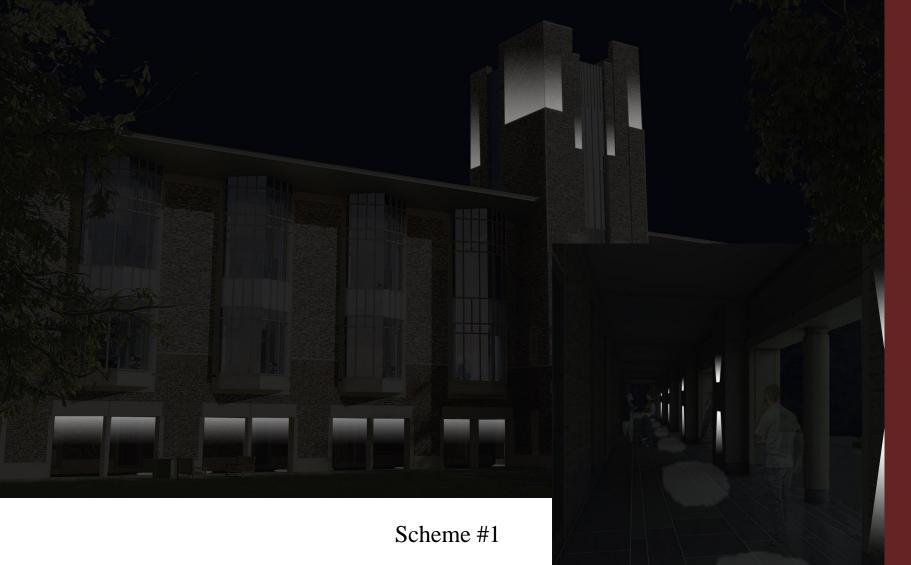

#### **Schemes**

Scheme #1 | Decorate

Scheme #2 | Minimize

Scheme #3 | Focus

Striplight
Up/downlight sconce
Small pendant
Bollard

Building Concept