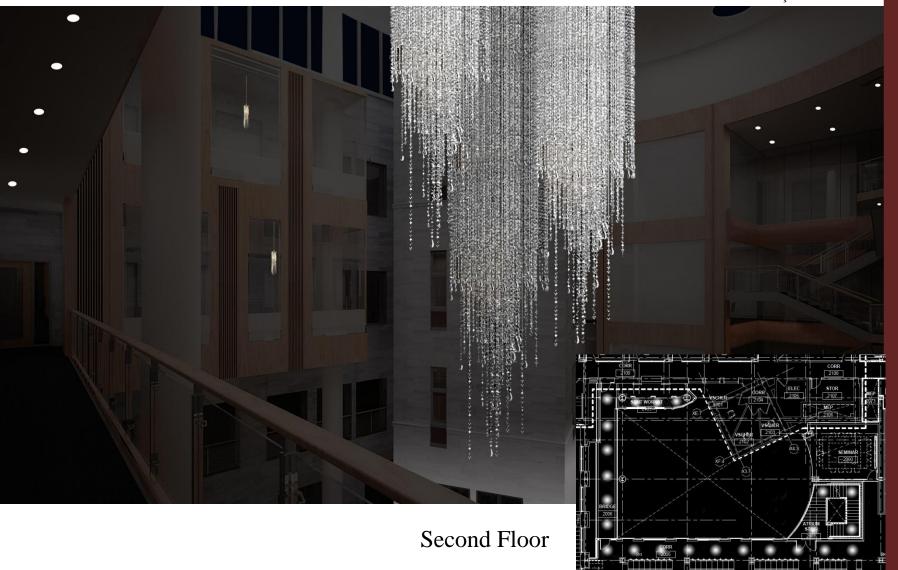

### Atrium

Chandelier Small pendant

### Atrium

Chandelier Small pendant Decorative downlight