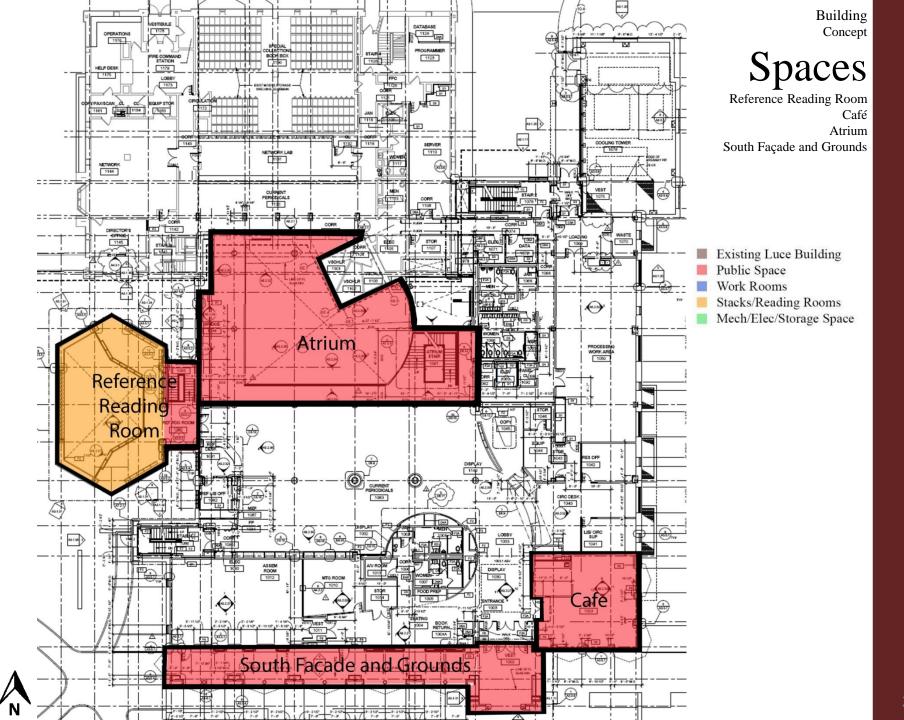

## Building

Concept Spaces Reference Reading Room Café Atrium South Façade and Grounds

Concept Spaces Reference Reading Room Café Atrium South Façade and Grounds

Owner | Princeton Theological Seminary
Design Architects | Einhorn Yaffee Prescott
Architect of Record | EwingCole
Engineers | EwingCole

Concept Spaces Reference Reading Room Café Atrium South Façade and Grounds

Public Space
Work Rooms
Stacks/Reading Rooms
Mech/Elec/Storage Space

Concept Spaces Reference Reading Room Café Atrium South Façade and Grounds

#### **Public Space**

transition spaces

restrooms

lobby

atrium

café

lounge

lockers

exterior space

**Work Rooms** 

**Stacks/Reading Rooms** 

Mech/Elec/Storage Space

Concept Spaces Reference Reading Room Café Atrium South Façade and Grounds

#### **Work Rooms**

meeting rooms
assembly room
processing work area
offices
tech work room
seminar rooms
multi-purpose room

Stacks/Reading Rooms Mech/Elec/Storage Space

Concept Spaces Reference Reading Room Café Atrium South Façade and Grounds

#### **Stacks/Reading Rooms**

reference reading room general collection current periodicals special collection

**Mech/Elec/Storage Space** 

Concept Spaces Reference Reading Room Café Atrium South Façade and Grounds

#### Mech/Elec/Storage Space

mechanical

electrical

data

A/V room

storage

Concept Spaces Reference Reading Room Café Atrium South Façade and Grounds