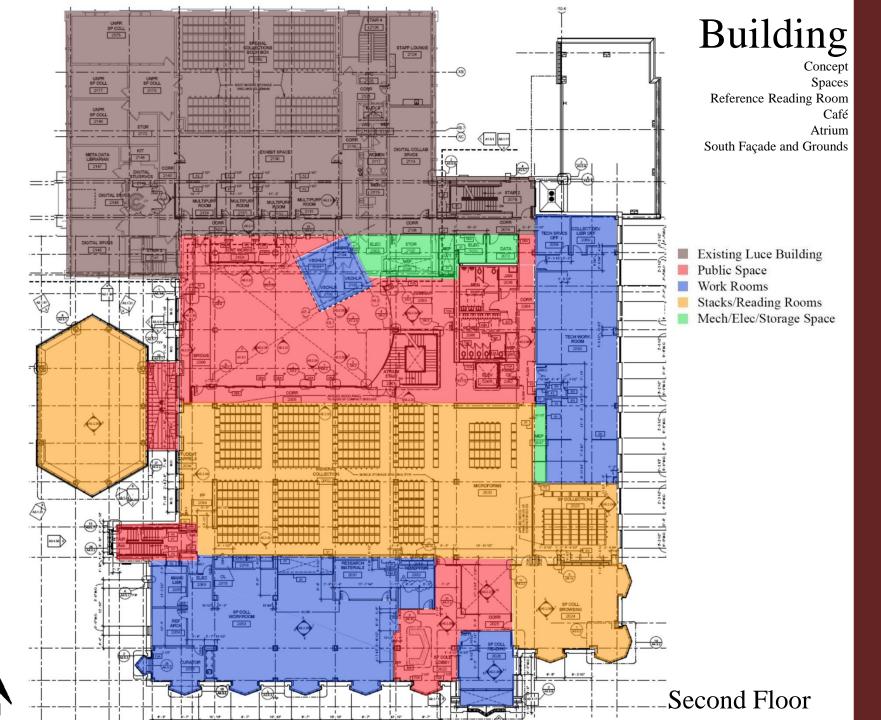

Public Space
Work Rooms
Stacks/Reading Rooms
Mech/Elec/Storage Space

Concept Spaces Reference Reading Room Café Atrium South Façade and Grounds

#### **Public Space**

transition spaces

restrooms

lobby

atrium

café

lounge

lockers

exterior space

**Work Rooms** 

**Stacks/Reading Rooms** 

Mech/Elec/Storage Space

Concept Spaces Reference Reading Room Café Atrium South Façade and Grounds

#### **Public Space**

#### **Work Rooms**

meeting rooms
assembly room
processing work area
offices
tech work room
seminar rooms
multi-purpose room

Stacks/Reading Rooms Mech/Elec/Storage Space

Concept Spaces Reference Reading Room Café Atrium South Façade and Grounds

#### **Stacks/Reading Rooms**

reference reading room general collection current periodicals special collection

**Mech/Elec/Storage Space** 

Concept Spaces Reference Reading Room Café Atrium South Façade and Grounds

#### Mech/Elec/Storage Space

mechanical

electrical

data

A/V room

storage

Concept Spaces Reference Reading Room Café Atrium South Façade and Grounds