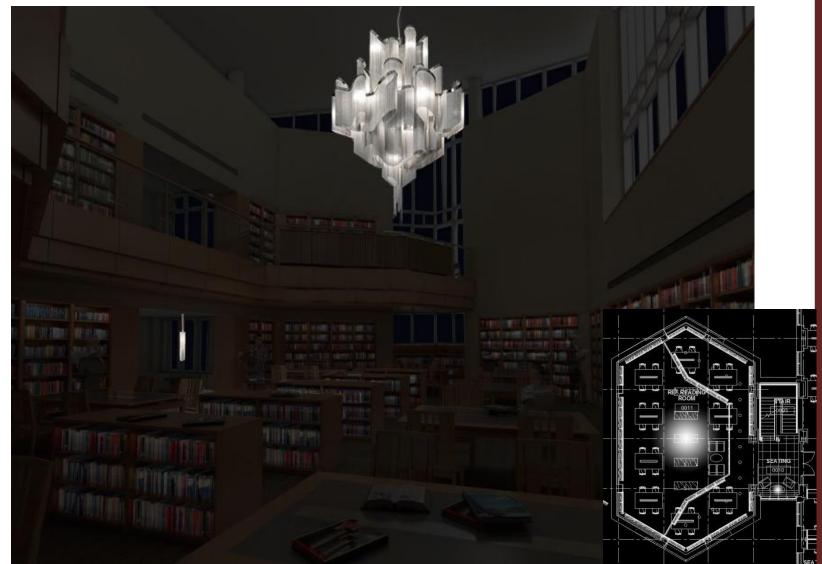

#### **Important Criteria**

Provide ample light for tasks Control and utilize daylight Create a unique space

Small pendant Stack luminaire Table luminaire Downlight

## Reference Reading Room

Building Concept

Spaces

### Small pendant

Stack luminaire Table luminaire Downlight

Chandelier