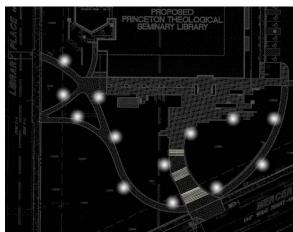

# South Façade and Grounds

#### **Important Criteria**

Be an icon for the school Lead visitors toward the entrance Safe light levels for walking at night

Building Concept **Spaces** Reference Reading Room Café Atrium

#### **Schemes**

Scheme #1 | Decorate

Scheme #2 | Minimize

Scheme #3 | Focus

Striplight
Up/downlight sconce
Small pendant
Bollard

Building Concept

### Up/downlight sconce

Small pendant Bollard Building Concept