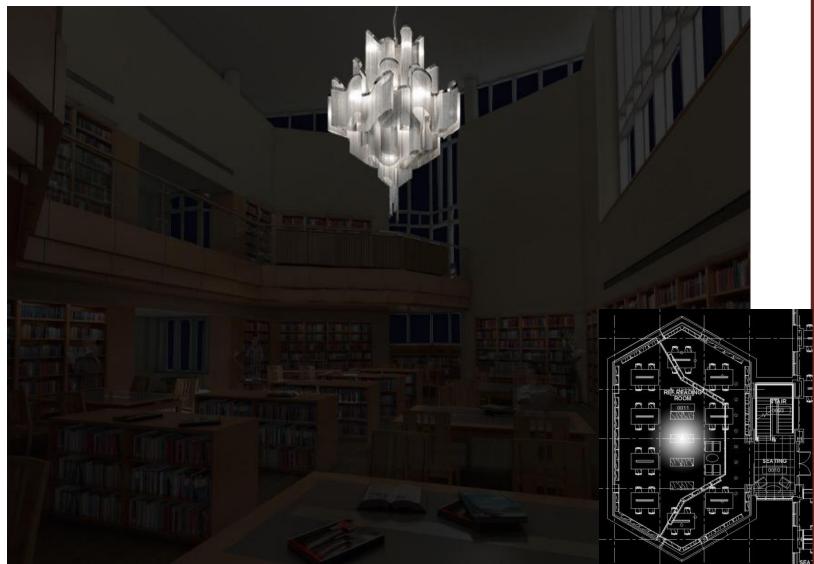

## Reference Reading Room

Building Concept

Spaces

### Small pendant

Stack luminaire Table luminaire Downlight

Chandelier

## Reference Reading Room

#### Stack luminaire

Table luminaire Downlight

Chandelier Small pendant

## Reference Reading Room

Chandelier Small pendant Stack luminaire

## Reference Reading Room

Chandelier Small pendant Stack luminaire Table luminaire

#### Downlight

## Reference Reading Room

Building
Concept

Spaces
Reference Reading Room

Café

Atrium
South Façade and Grounds