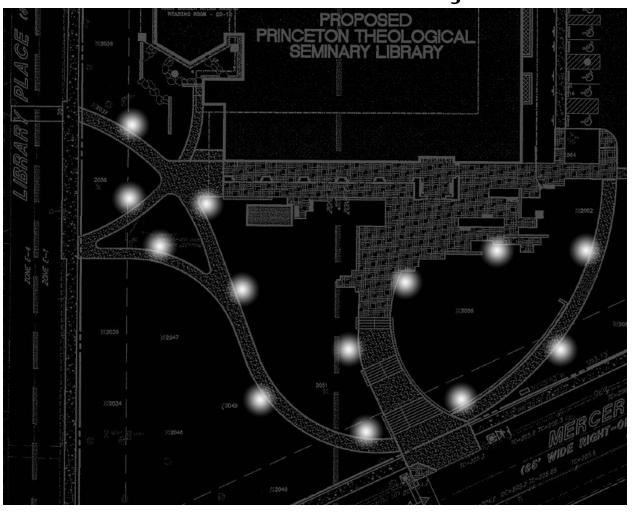

#### **Schemes**

Scheme #1 | Decorate

Scheme #2 | Minimize

Scheme #3 | Focus

Striplight
Up/downlight sconce
Small pendant
Bollard

Building Concept

### Spotlight

Building Concept **Spaces** Reference Reading Room Café Atrium

Scheme #1 Decorate

Scheme #2 Minimize

Scheme #3 Focus