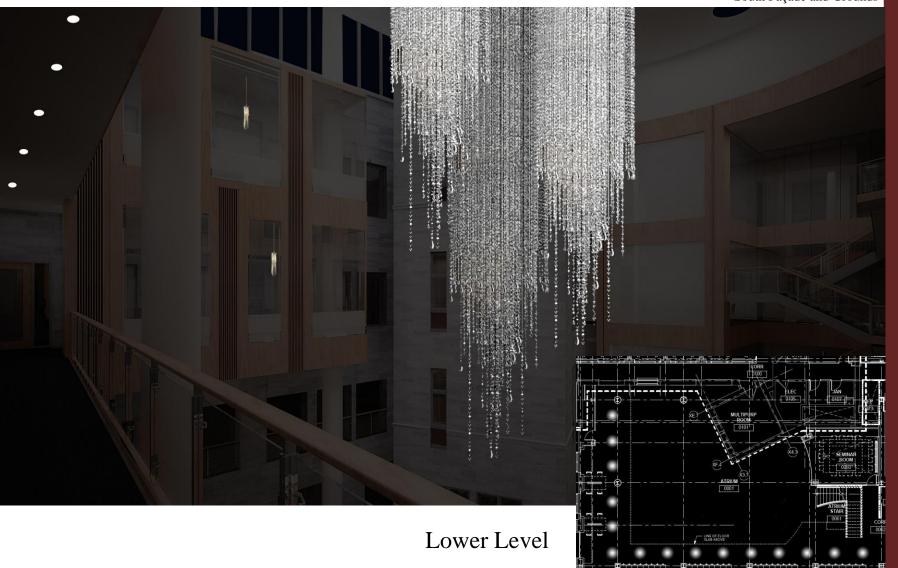

### Atrium

Chandelier Small pendant

### Atrium

Chandelier Small pendant Decorative downlight