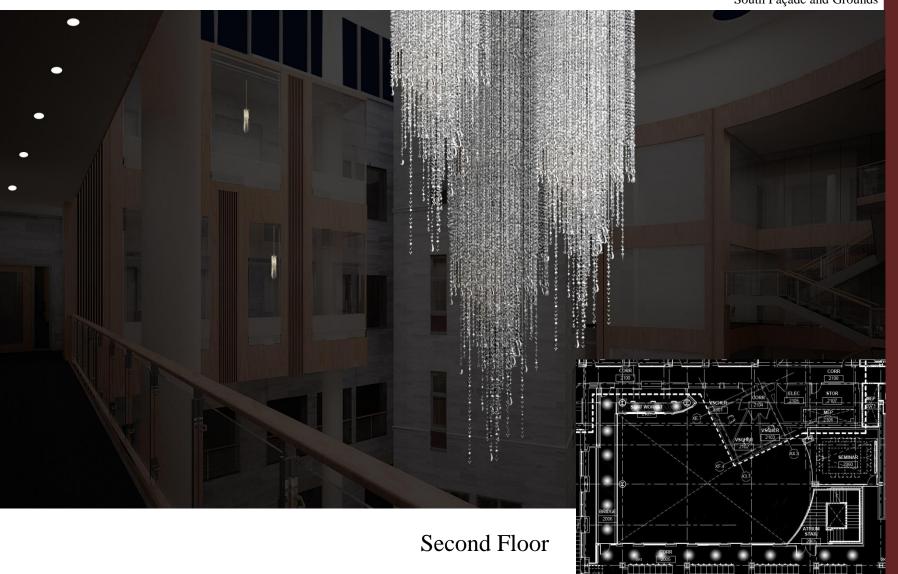

### Atrium

Chandelier Small pendant

### Atrium

Chandelier Small pendant Decorative downlight