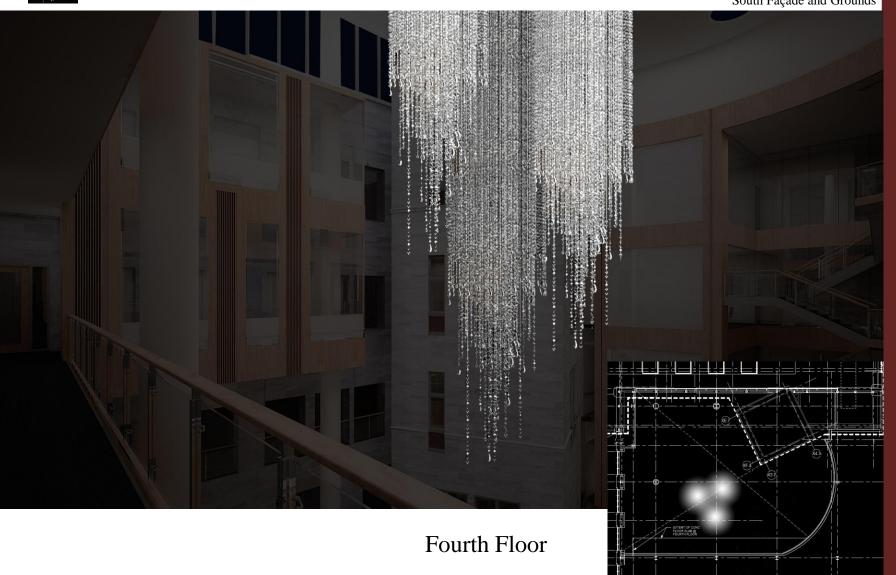

### Atrium

Chandelier Small pendant

### Atrium

Chandelier Small pendant Decorative downlight