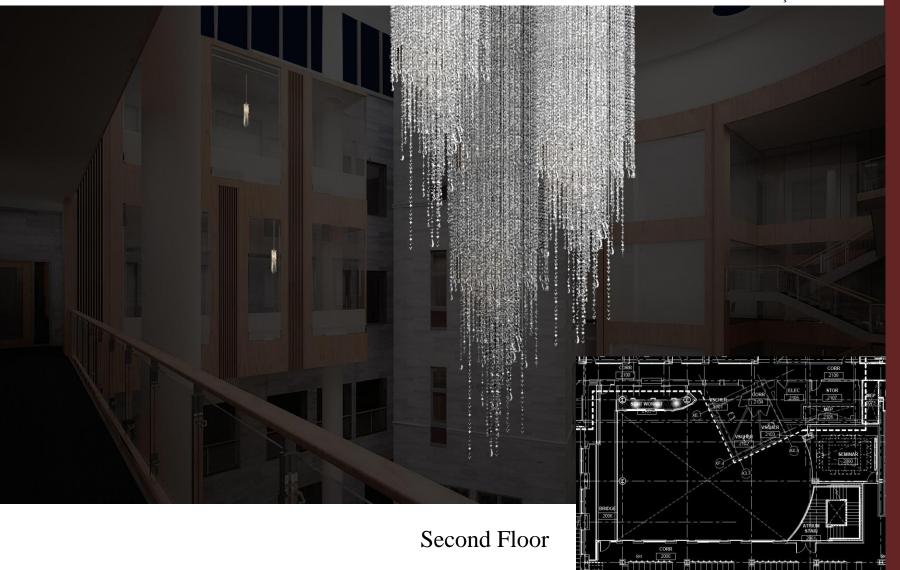

### Atrium

Chandelier Small pendant

### Atrium

Chandelier Small pendant Decorative downlight