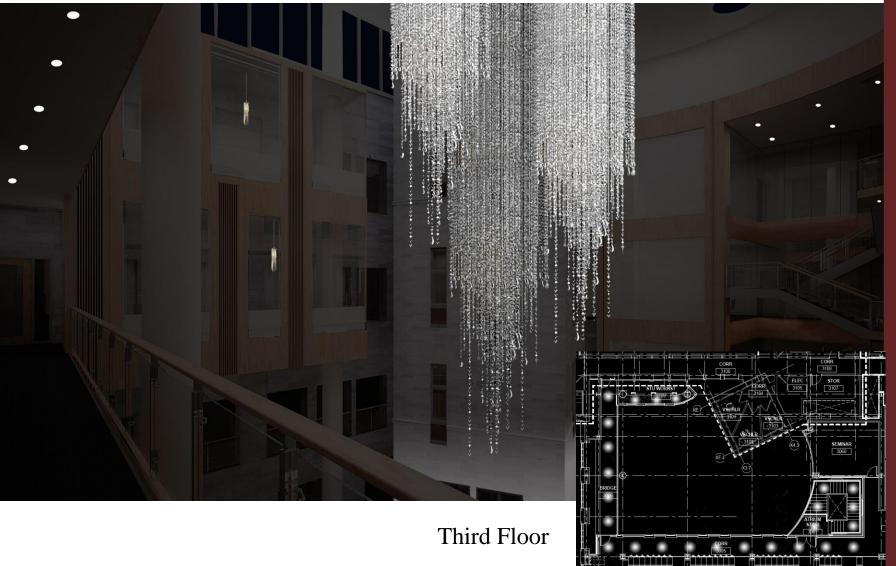

### Atrium

Chandelier Small pendant

### Atrium

Chandelier Small pendant Decorative downlight