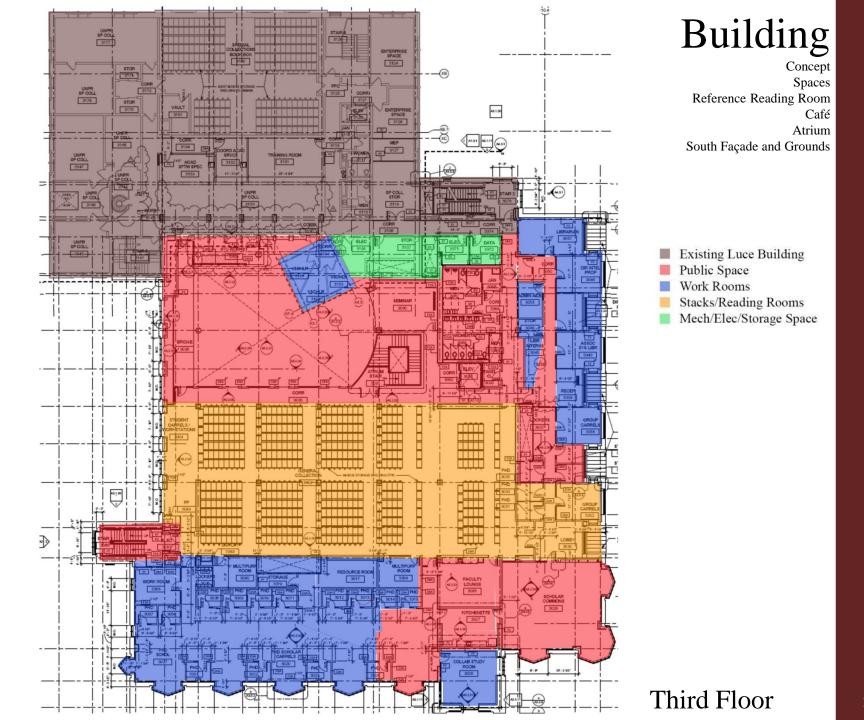

Public Space
Work Rooms
Stacks/Reading Rooms
Mech/Elec/Storage Space

Concept Spaces Reference Reading Room Café Atrium South Façade and Grounds

#### **Public Space**

transition spaces

restrooms

lobby

atrium

café

lounge

lockers

exterior space

**Work Rooms** 

**Stacks/Reading Rooms** 

Mech/Elec/Storage Space

Concept Spaces Reference Reading Room Café Atrium South Façade and Grounds

#### **Public Space**

#### **Work Rooms**

meeting rooms
assembly room
processing work area
offices
tech work room
seminar rooms
multi-purpose room

Stacks/Reading Rooms Mech/Elec/Storage Space

Concept Spaces Reference Reading Room Café Atrium South Façade and Grounds

#### **Stacks/Reading Rooms**

reference reading room general collection current periodicals special collection

**Mech/Elec/Storage Space** 

Concept Spaces Reference Reading Room Café Atrium South Façade and Grounds

#### Mech/Elec/Storage Space

mechanical

electrical

data

A/V room

storage

Concept Spaces Reference Reading Room Café Atrium South Façade and Grounds