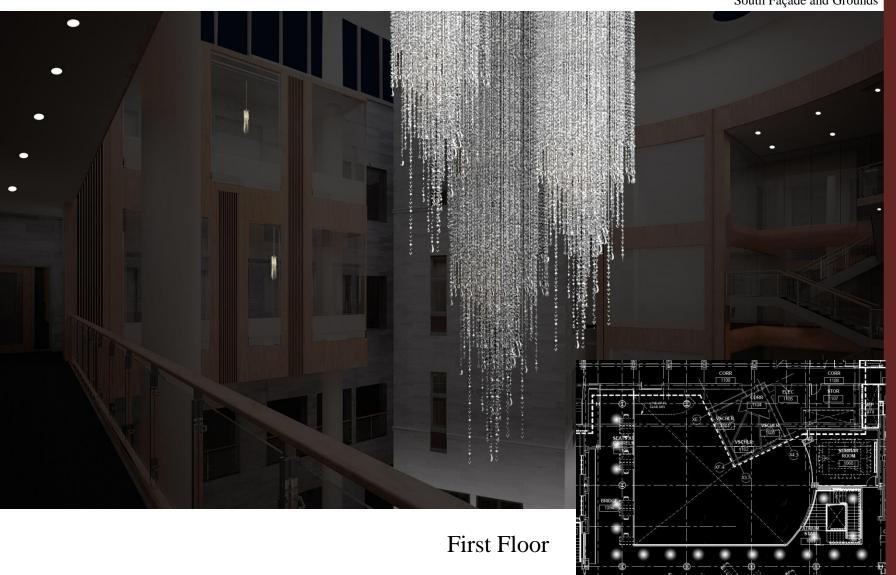

#### **Work Rooms**

meeting rooms
assembly room
processing work area
offices
tech work room
seminar rooms
multi-purpose room

Stacks/Reading Rooms Mech/Elec/Storage Space

Concept Spaces Reference Reading Room Café Atrium South Façade and Grounds