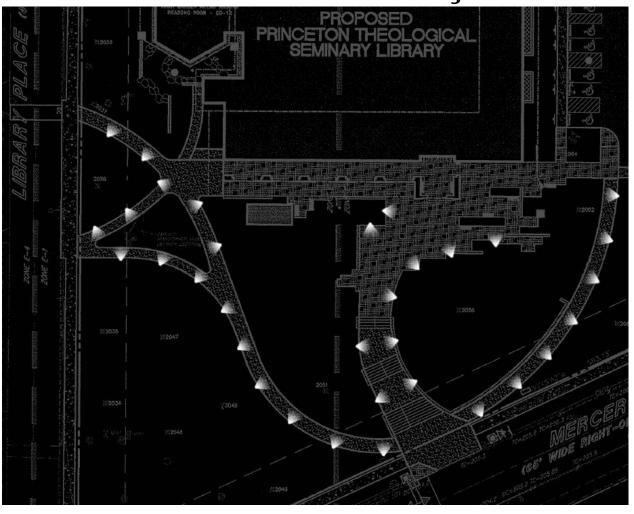

# South Façade and Grounds

#### **Important Criteria**

Be an icon for the school Lead visitors toward the entrance Safe light levels for walking at night

Building Concept **Spaces** Reference Reading Room Café Atrium

## South Façade and Grounds

#### **Schemes**

Scheme #1 | Decorate

Scheme #2 | Minimize

Scheme #3 | Focus

Striplight
Up/downlight sconce
Small pendant
Bollard

Building Concept