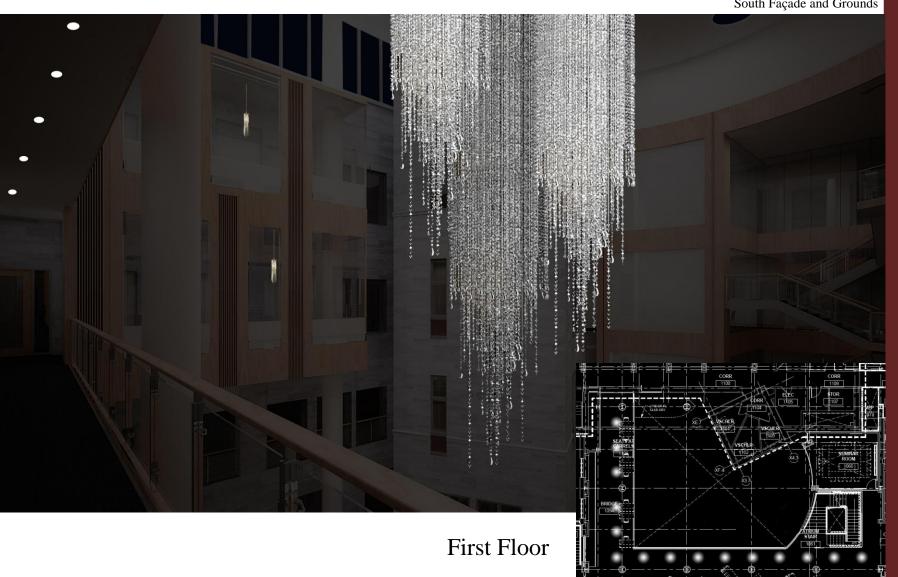

### Atrium

Chandelier Small pendant

### Atrium

Chandelier Small pendant Decorative downlight