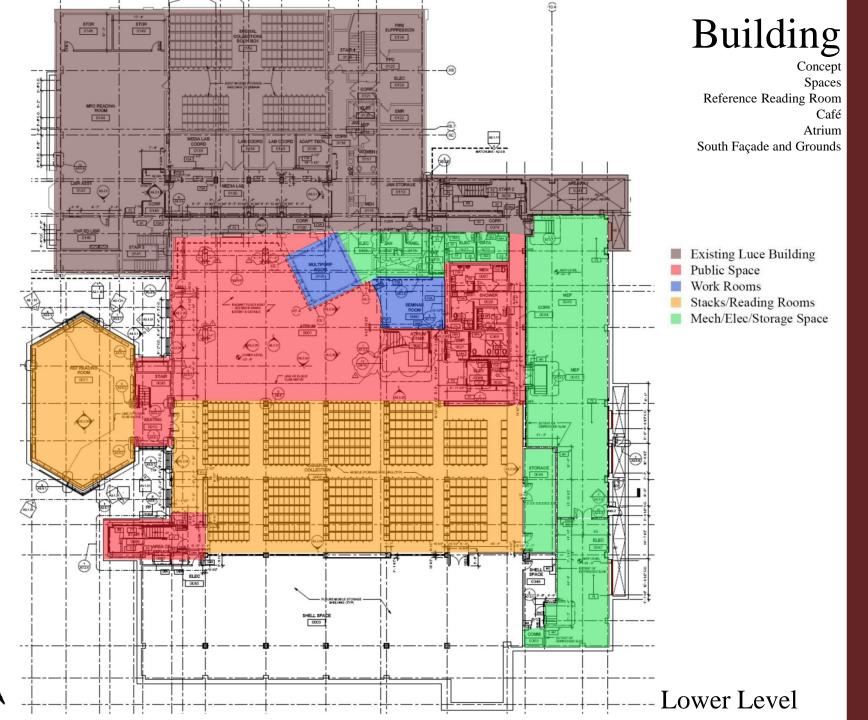

## Building

Concept Spaces Reference Reading Room Café Atrium South Façade and Grounds

Concept Spaces Reference Reading Room Café Atrium South Façade and Grounds

Owner | Princeton Theological Seminary
Design Architects | Einhorn Yaffee Prescott
Architect of Record | EwingCole
Engineers | EwingCole

Public Space
Work Rooms
Stacks/Reading Rooms
Mech/Elec/Storage Space

Concept Spaces Reference Reading Room Café Atrium South Façade and Grounds

#### **Public Space**

transition spaces

restrooms

lobby

atrium

café

lounge

lockers

exterior space

**Work Rooms** 

**Stacks/Reading Rooms** 

Mech/Elec/Storage Space

Concept Spaces Reference Reading Room Café Atrium South Façade and Grounds

#### **Work Rooms**

meeting rooms
assembly room
processing work area
offices
tech work room
seminar rooms
multi-purpose room

Stacks/Reading Rooms Mech/Elec/Storage Space

Concept Spaces Reference Reading Room Café Atrium South Façade and Grounds

#### **Stacks/Reading Rooms**

reference reading room general collection current periodicals special collection

**Mech/Elec/Storage Space** 

Concept Spaces Reference Reading Room Café Atrium South Façade and Grounds

#### Mech/Elec/Storage Space

mechanical

electrical

data

A/V room

storage

Concept Spaces Reference Reading Room Café Atrium South Façade and Grounds