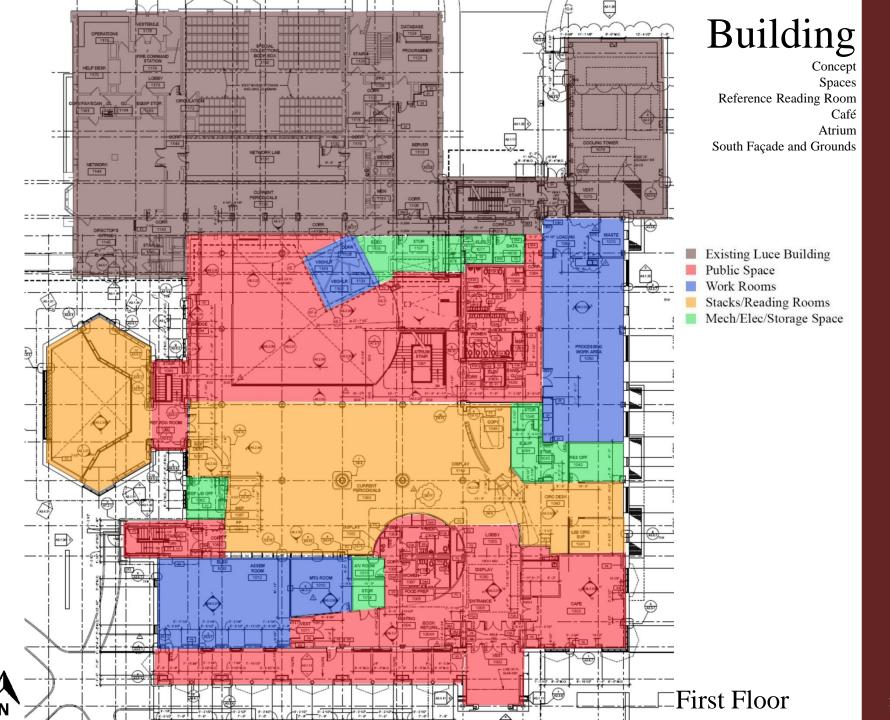

Public Space
Work Rooms
Stacks/Reading Rooms
Mech/Elec/Storage Space

Concept Spaces Reference Reading Room Café Atrium South Façade and Grounds

#### **Public Space**

transition spaces

restrooms

lobby

atrium

café

lounge

lockers

exterior space

**Work Rooms** 

**Stacks/Reading Rooms** 

Mech/Elec/Storage Space

Concept Spaces Reference Reading Room Café Atrium South Façade and Grounds

#### **Public Space**

#### **Work Rooms**

meeting rooms
assembly room
processing work area
offices
tech work room
seminar rooms
multi-purpose room

Stacks/Reading Rooms Mech/Elec/Storage Space

Concept Spaces Reference Reading Room Café Atrium South Façade and Grounds

#### **Stacks/Reading Rooms**

reference reading room general collection current periodicals special collection

**Mech/Elec/Storage Space** 

Concept Spaces Reference Reading Room Café Atrium South Façade and Grounds

#### Mech/Elec/Storage Space

mechanical

electrical

data

A/V room

storage

Concept Spaces Reference Reading Room Café Atrium South Façade and Grounds