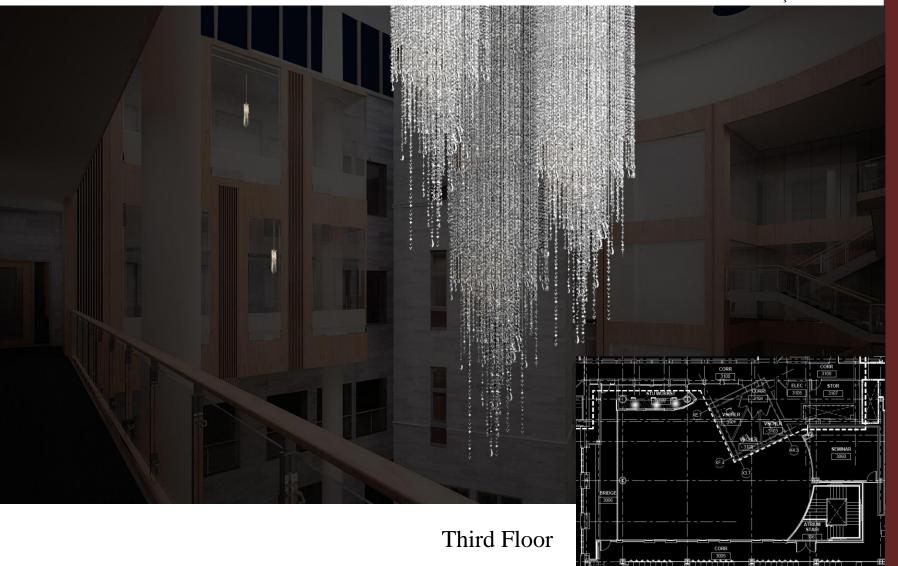

### Atrium

Chandelier Small pendant

### Atrium

Chandelier Small pendant Decorative downlight