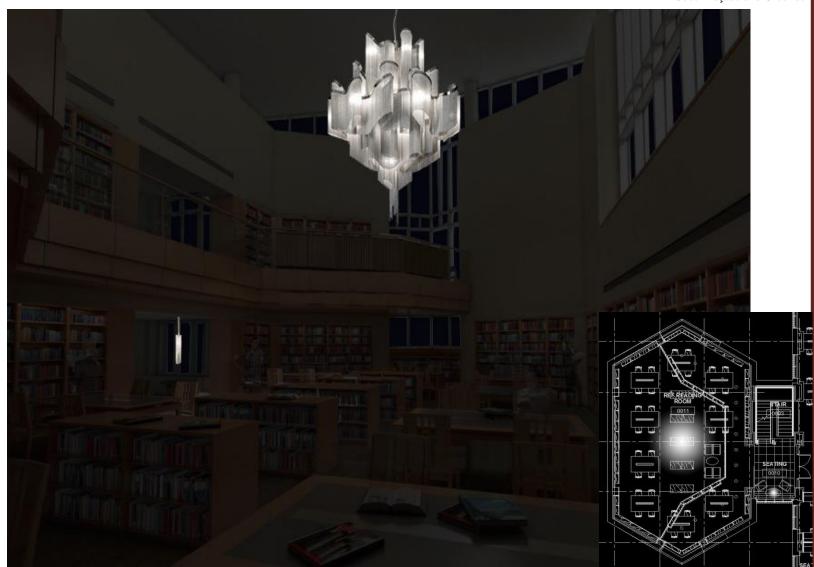

## Reference Reading Room

Building Concept

Spaces

### Small pendant

Stack luminaire Table luminaire Downlight

Chandelier

## Reference Reading Room

#### Stack luminaire

Table luminaire Downlight

Chandelier Small pendant

## Reference Reading Room

Chandelier Small pendant Stack luminaire

## Reference Reading Room

Chandelier Small pendant Stack luminaire Table luminaire

#### Downlight

## Reference Reading Room

Building
Concept

Spaces
Reference Reading Room

Café

Atrium
South Façade and Grounds