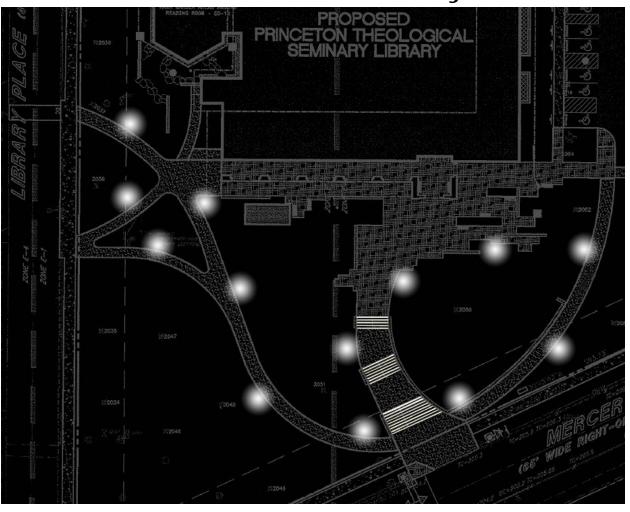

# South Façade and Grounds

#### **Important Criteria**

Be an icon for the school Lead visitors toward the entrance Safe light levels for walking at night

Building Concept **Spaces** Reference Reading Room Café Atrium

## South Façade and Grounds

#### **Schemes**

Scheme #1 | Decorate

Scheme #2 | Minimize

Scheme #3 | Focus

Striplight
Up/downlight sconce
Small pendant
Bollard

Building Concept