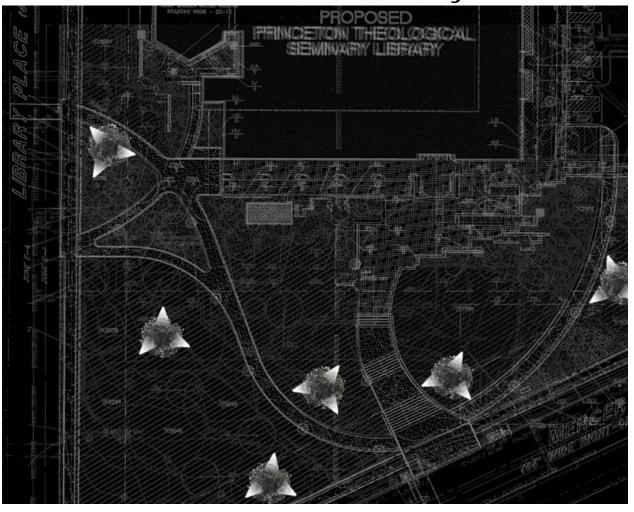

# South Façade and Grounds

#### **Important Criteria**

Be an icon for the school Lead visitors toward the entrance Safe light levels for walking at night

Building Concept **Spaces** Reference Reading Room Café Atrium

## South Façade and Grounds

#### **Schemes**

Scheme #1 | Decorate

Scheme #2 | Minimize

Scheme #3 | Focus

Striplight
Up/downlight sconce
Small pendant
Bollard

Building Concept